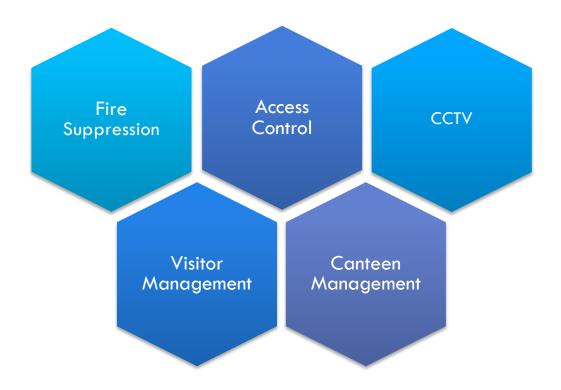

## **Physical Security**

**DC** Infra

- Azure
- AWS
- Google
- Alibaba
- Hosting Services

Cloud & Hosting

- Fire Suppression
- Access Control
- CCTV
- Que Management
- Visitor Management
- Canteen Management

Physical Security

- Managed Services
- Project Management
- Resident Engineer
- On-Call Support
- One Time Implementation
- Remote Technical Support
- AMC