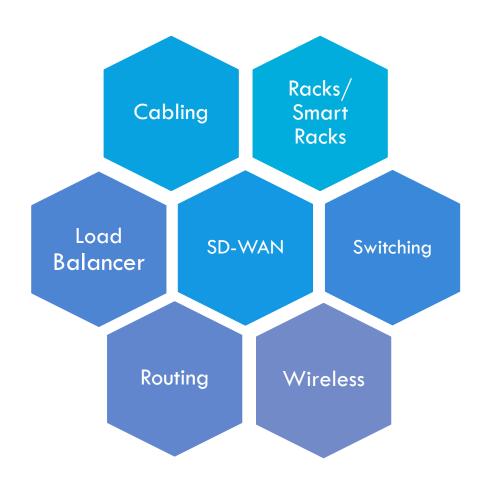

#### **Manschaft IT - Executive Summary**

- SD-WAN
- WiFi
- Routing
- Switching
- Load Balancer
- Cabling
- Racks/Smart Rack

- Firewall/UTM
- WAF
- Disk Encryption
- DLP
- MDM
- NAC
- Email Security

Cyber Security