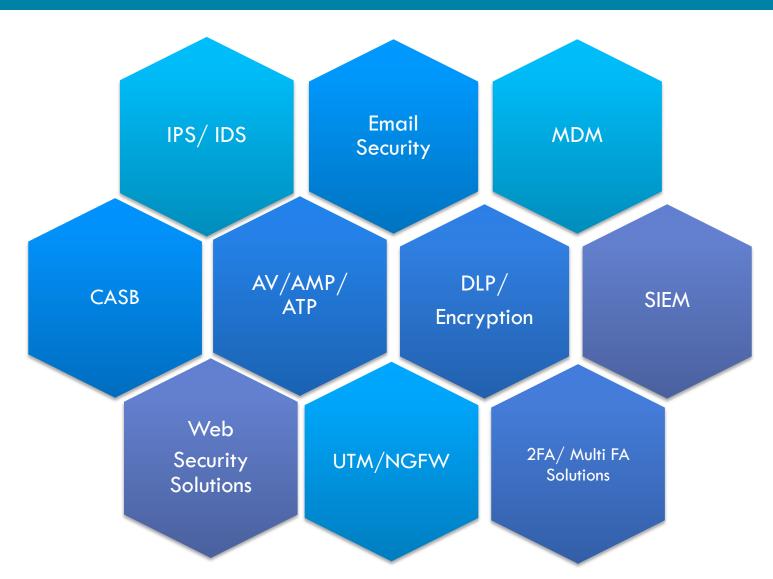

#### **Manschaft IT - Executive Summary**

- SD-WAN
- WiFi
- Routing
- Switching
- Load Balancer
- Cabling
- Racks/Smart Rack

- Firewall/UTM
- WAF
- Disk Encryption
- DLP
- MDM
- NAC
- Email Security

Cyber Security